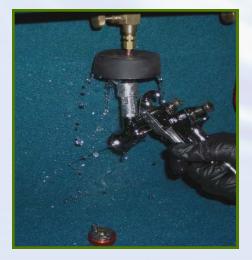

POWERPISTOL™ - Pulsating Fluid... Powerful Cleaning for the Fluid Passageways

**Air Cap Scrub BRUSH** ..... Stiff Nylon Bristles for Quick Cleaning

Shown with Optional Mounting Stand with Legs Kit