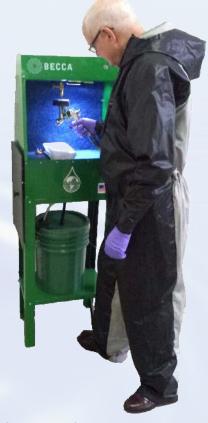

### **OPTIONAL UPGRADES:**

- ENVIRO™ CLARIFIER RECYCLING SYSTEM w/ AIR BUBBLER Includes 3-container Clarifier System for Fluid Recycling. Includes (3) 5-gallon pails, (2) lids, (1) liner, (1) pre-filter, (1) final filter & Bubbler Kit w/ Flow Control
- MOUNTING STAND with LEGS Creates a free-standing system
- WALL MOUNT KIT Includes uni-strut and hardware for mounting to singleskin wall. Additional hardware may be required.

POWERPISTOL™ - Pulsating Fluid... Powerful Cleaning for the Fluid Passageways

**Air Cap Scrub BRUSH** ..... Stiff Nylon Bristles for Quick Cleaning

Shown with Optional Mounting Stand with Legs Kit